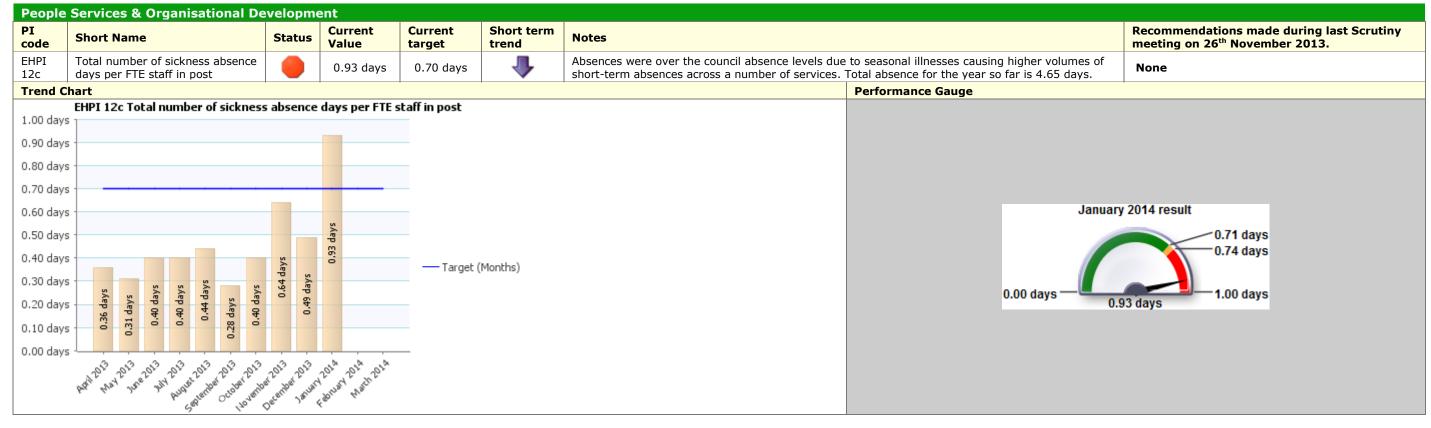

|
| 200.00<br>175.00<br>150.00<br>125.00<br>100.00<br>75.00<br>50.00<br>25.00 | 25.64<br>31.68<br>26.96<br>29.57<br>36.02                                  | - 40.86 | 116.22           | _                 | <b>—</b> Target (Moni  | January 2014 res<br>49.82<br>47.47<br>.00 57.28                                                                                                                                                                                                                                                                                                                                                         | sult<br>——                                                                           |

## Traffic Light Red **Description** Prosperity









### Traffic Light Green Description Prosperity











# Traffic Light Unknown Description Prosperity

















|          | PI Status |  |  |  |  |
|----------|-----------|--|--|--|--|
|          | Alert     |  |  |  |  |
| _        | Warning   |  |  |  |  |
| <b>②</b> | ОК        |  |  |  |  |
| ?        | Unknown   |  |  |  |  |
| <u>~</u> | Data Only |  |  |  |  |

| Long Term Trends |               |  |  |  |  |
|------------------|---------------|--|--|--|--|
| •                | Improving     |  |  |  |  |
| -                | No Change     |  |  |  |  |
| -                | Getting Worse |  |  |  |  |
|                  |               |  |  |  |  |
|                  |               |  |  |  |  |

| Short Term Trends |               |  |  |  |  |
|-------------------|-