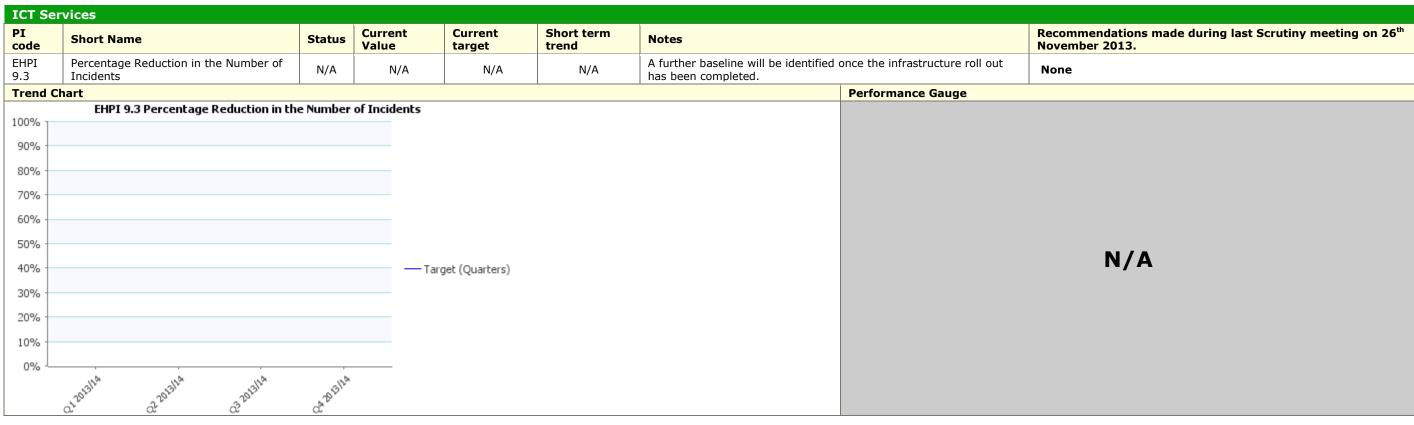

25.64<br>31.68<br>26.96<br>29.57<br>36.02                                  | - 40.86 | 116.22           | _                 | <b>—</b> Target (Moni  | January 2014 res<br>49.82<br>47.47<br>.00 57.28                                                                                                                                                                                                                                                                                                                                                         | sult<br>——                                                                           |

## Traffic Light Red **Description** Prosperity









### Traffic Light Green Description Prosperity











# Traffic Light Unknown Description Prosperity

















|          | PI Status |  |  |  |  |
|----------|-----------|--|--|--|--|
|          | Alert     |  |  |  |  |
| _        | Warning   |  |  |  |  |
| <b>②</b> | ОК        |  |  |  |  |
| ?        | Unknown   |  |  |  |  |
| <u>~</u> | Data Only |  |  |  |  |

| Long Term Trends |               |  |  |  |  |
|------------------|---------------|--|--|--|--|
| •                | Improving     |  |  |  |  |
| -                | No Change     |  |  |  |  |
| -                | Getting Worse |  |  |  |  |
|                  |               |  |  |  |  |
|                  |               |  |  |  |  |

| Short Term Trends |               |  |  |  |  |
|-------------------|---------------|--|--|--|--|
| •                 | Improving     |  |  |  |  |
|                   | No Change