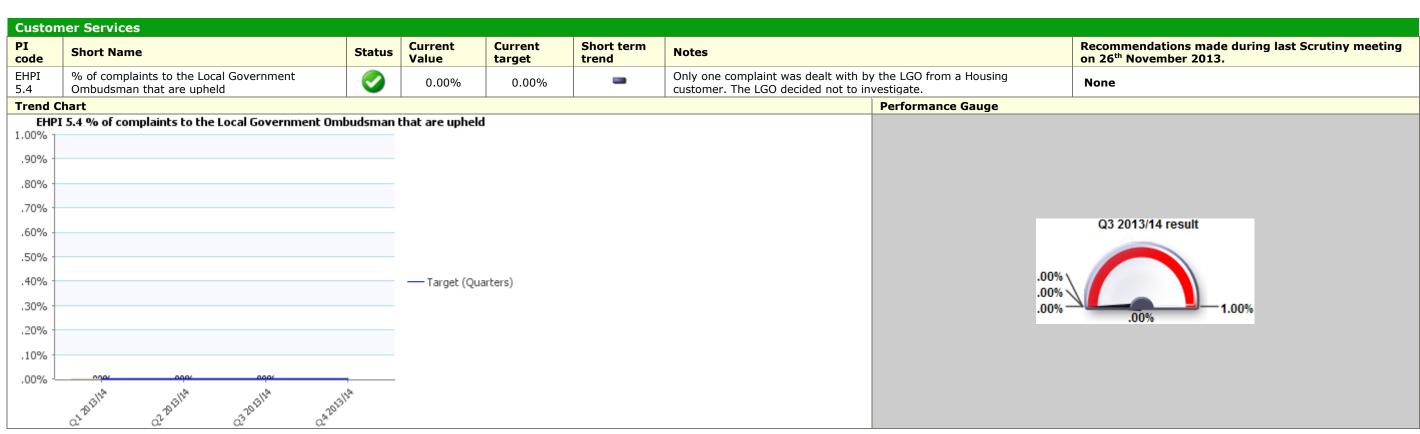

r>150.00<br>125.00<br>100.00<br>75.00<br>50.00<br>25.00 | 25.64<br>31.68<br>26.96<br>29.57<br>36.02                                  | - 40.86 | 116.22           | _                 | <b>—</b> Target (Moni  | January 2014 res<br>49.82<br>47.47<br>.00 57.28                                                                                                                                                                                                                                                                                                                                                         | sult<br>——                                                                           |

## Traffic Light Red **Description** Prosperity









### Traffic Light Green Description Prosperity











# Traffic Light Unknown Description Prosperity

















|          | PI Status |  |  |  |  |
|----------|-----------|--|--|--|--|
|          | Alert     |  |  |  |  |
| _        | Warning   |  |  |  |  |
| <b>②</b> | ОК        |  |  |  |  |
| ?        | Unknown   |  |  |  |  |
| <u>~</u> | Data Only |  |  |  |  |

| Long Term Trends |               |  |  |  |  |
|------------------|---------------|--|--|--|--|
| •                | Improving     |  |  |  |  |
| -                | No Change     |  |  |  |  |
| -                | Getting Worse |  |  |  |  |
|                  |               |  |  |  |  |
|                  |               |  |  |  |  |

| Short Term Trends |               |  |  |  |  |
|-------------------|---------------|--|--|--|--|
| •                 | Impr