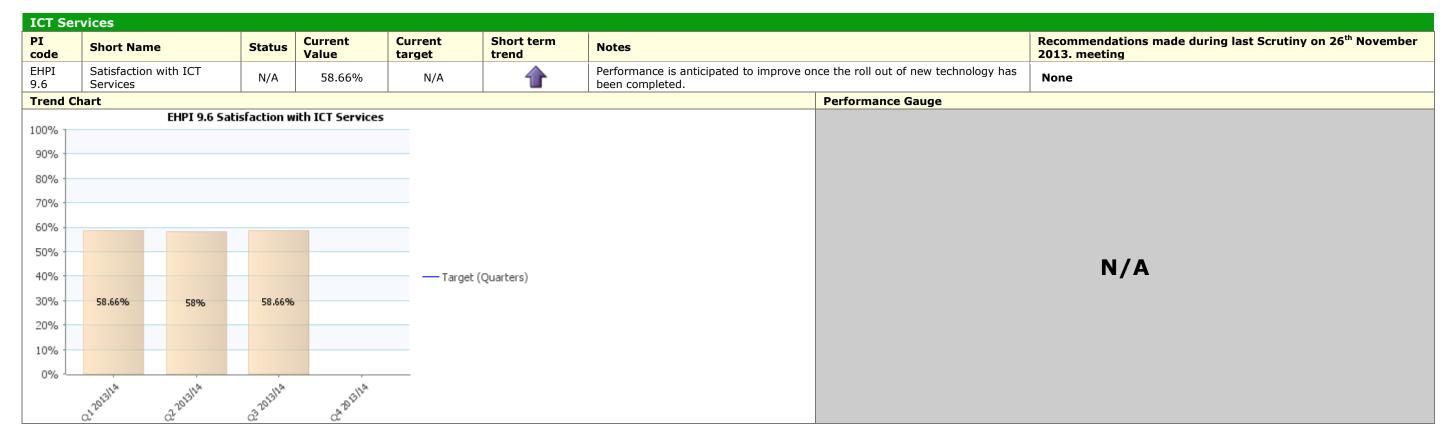

br>31.68<br>26.96<br>29.57<br>36.02                                  | - 40.86 | 116.22           | _                 | <b>—</b> Target (Moni  | January 2014 res<br>49.82<br>47.47<br>.00 57.28                                                                                                                                                                                                                                                                                                                                                         | sult<br>——                                                                           |

## Traffic Light Red **Description** Prosperity









### Traffic Light Green Description Prosperity











# Traffic Light Unknown Description Prosperity

















|          | PI Status |  |  |  |  |
|----------|-----------|--|--|--|--|
|          | Alert     |  |  |  |  |
| _        | Warning   |  |  |  |  |
| <b>②</b> | ОК        |  |  |  |  |
| ?        | Unknown   |  |  |  |  |
| <u>~</u> | Data Only |  |  |  |  |

| Long Term Trends |               |  |  |  |  |
|------------------|---------------|--|--|--|--|
| •                | Improving     |  |  |  |  |
| -                | No Change     |  |  |  |  |
| -                | Getting Worse |  |  |  |  |
|                  |               |  |  |  |  |
|                  |               |  |  |  |  |

| Short Term Trends |               |  |  |  |  |
|-------------------|---------------|--|--|--|--|
| •                 | Improving     |  |  |  |  |
|                   | No Change     |  |