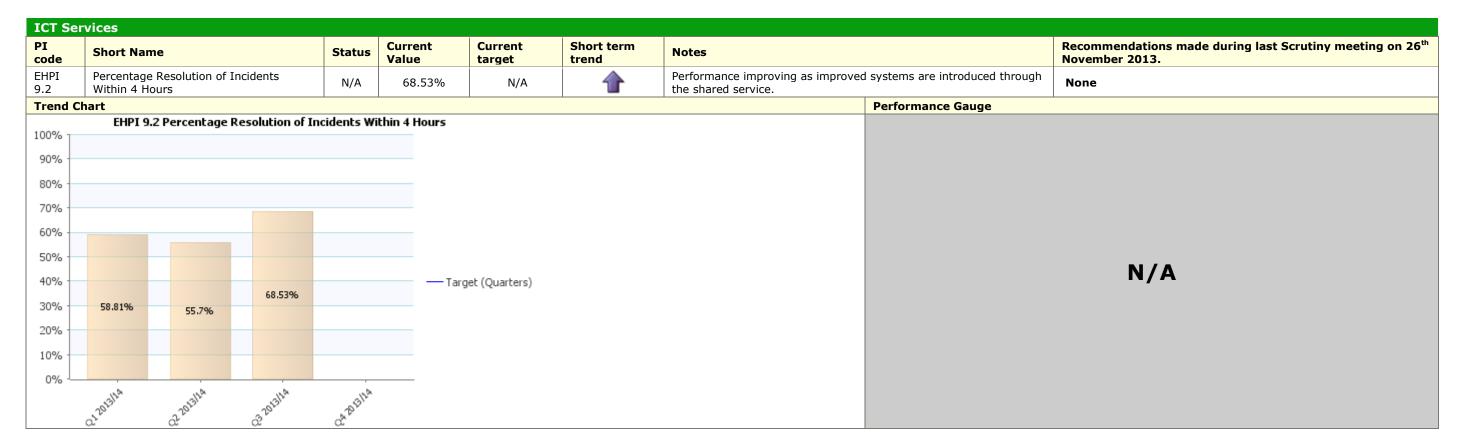

| 25.64<br>31.68<br>26.96<br>29.57<br>36.02                                  | - 40.86 | 116.22           | _                 | <b>—</b> Target (Moni  | January 2014 res<br>49.82<br>47.47<br>.00 57.28                                                                                                                                                                                                                                                                                                                                                         | sult<br>——                                                                           |

## Traffic Light Red **Description** Prosperity









### Traffic Light Green Description Prosperity











# Traffic Light Unknown Description Prosperity

















|          | PI Status |  |  |  |  |
|----------|-----------|--|--|--|--|
|          | Alert     |  |  |  |  |
| _        | Warning   |  |  |  |  |
| <b>②</b> | ОК        |  |  |  |  |
| ?        | Unknown   |  |  |  |  |
| <u>~</u> | Data Only |  |  |  |  |

| Long Term Trends |               |  |  |  |  |
|------------------|---------------|--|--|--|--|
| •                | Improving     |  |  |  |  |
| -                | No Change     |  |  |  |  |
| -                | Getting Worse |  |  |  |  |
|                  |               |  |  |  |  |
|                  |               |  |  |  |  |

| Short Term Trends |               |  |  |  |  |
|-------------------|---------------|--|--|--|--|
| •                 | Improving     |  |  |  |  |
|                   | No Change