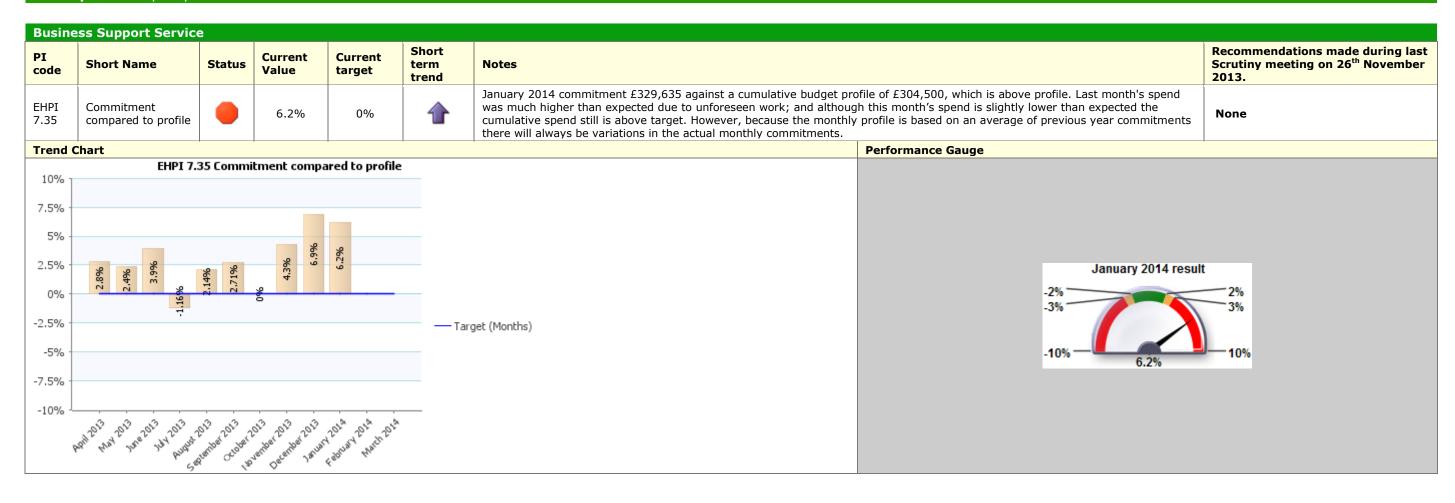

|
| 200.00<br>175.00<br>150.00<br>125.00<br>100.00<br>75.00<br>50.00<br>25.00 | 25.64<br>31.68<br>26.96<br>29.57<br>36.02                                  | - 40.86 | 116.22           | _                 | <b>—</b> Target (Moni  | January 2014 res<br>49.82<br>47.47<br>.00 57.28                                                                                                                                                                                                                                                                                                                                                         | sult<br>——                                                                           |

## Traffic Light Red **Description** Prosperity









### Traffic Light Green Description Prosperity











# Traffic Light Unknown Description Prosperity

















|          | PI Status |  |  |  |  |
|----------|-----------|--|--|--|--|
|          | Alert     |  |  |  |  |
| _        | Warning   |  |  |  |  |
| <b>②</b> | ОК        |  |  |  |  |
| ?        | Unknown   |  |  |  |  |
| <u>~</u> | Data Only |  |  |  |  |

| Long Term Trends |               |  |  |  |  |
|------------------|---------------|--|--|--|--|
| •                | Improving     |  |  |  |  |
| -                | No Change     |  |  |  |  |
| -                | Getting Worse |  |  |  |  |
|                  |               |  |  |  |  |
|                  |               |  |  |  |  |

| Short Term Trends |               |  |  |  |  |
|---------------