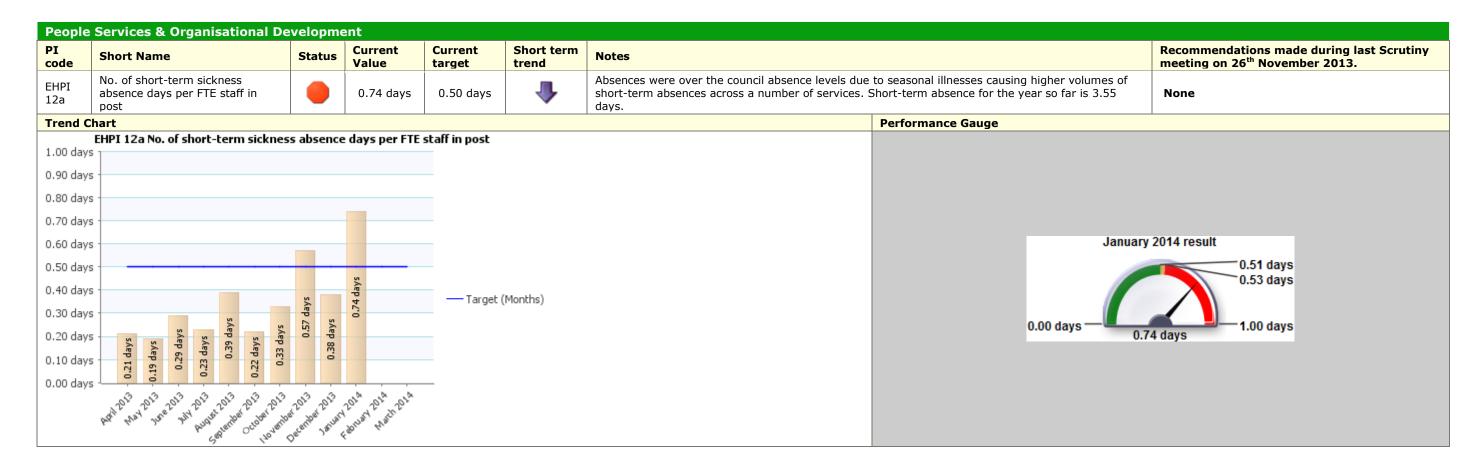

|
| 200.00<br>175.00<br>150.00<br>125.00<br>100.00<br>75.00<br>50.00<br>25.00 | 25.64<br>31.68<br>26.96<br>29.57<br>36.02                                  | - 40.86 | 116.22           | _                 | <b>—</b> Target (Moni  | January 2014 res<br>49.82<br>47.47<br>.00 57.28                                                                                                                                                                                                                                                                                                                                                         | sult<br>——                                                                           |

## Traffic Light Red **Description** Prosperity









### Traffic Light Green Description Prosperity











# Traffic Light Unknown Description Prosperity

















|          | PI Status |  |  |  |  |
|----------|-----------|--|--|--|--|
|          | Alert     |  |  |  |  |
| _        | Warning   |  |  |  |  |
| <b>②</b> | ОК        |  |  |  |  |
| ?        | Unknown   |  |  |  |  |
| <u>~</u> | Data Only |  |  |  |  |

| Long Term Trends |               |  |  |  |  |
|------------------|---------------|--|--|--|--|
| •                | Improving     |  |  |  |  |
| -                | No Change     |  |  |  |  |
| -                | Getting Worse |  |  |  |  |
|                  |               |  |  |  |  |
|                  |               |  |  |  |  |

| Short Term Trends |               |  |  |  |  |
|-------------------