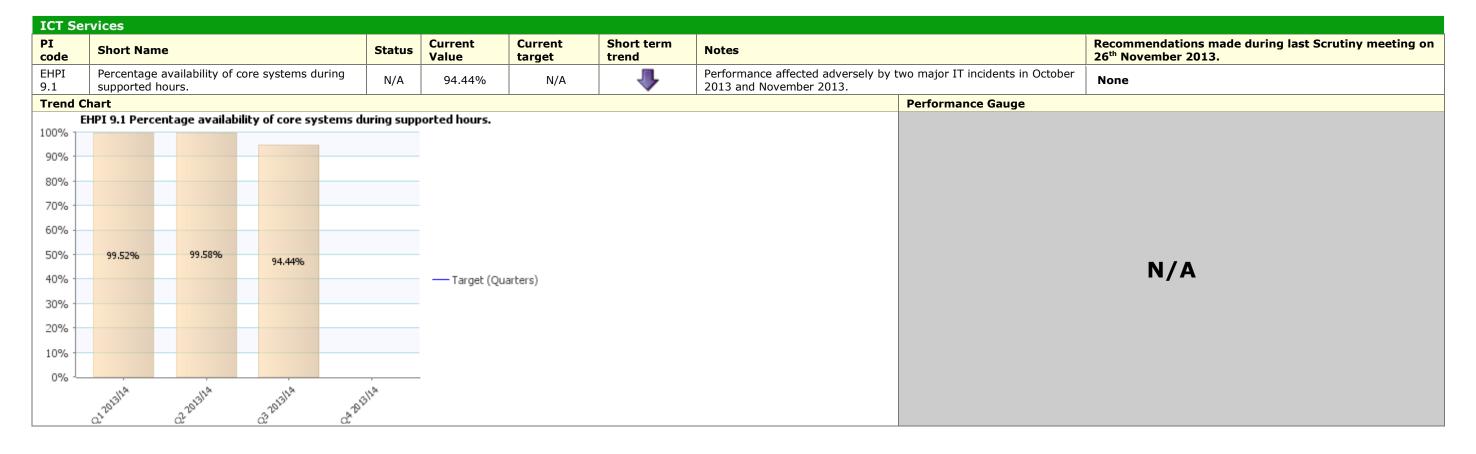

0 | 25.64<br>31.68<br>26.96<br>29.57<br>36.02                                  | - 40.86 | 116.22           | _                 | <b>—</b> Target (Moni  | January 2014 res<br>49.82<br>47.47<br>.00 57.28                                                                                                                                                                                                                                                                                                                                                         | sult<br>——                                                                           |

## Traffic Light Red **Description** Prosperity









### Traffic Light Green Description Prosperity











# Traffic Light Unknown Description Prosperity

















|          | PI Status |  |  |  |  |
|----------|-----------|--|--|--|--|
|          | Alert     |  |  |  |  |
| _        | Warning   |  |  |  |  |
| <b>②</b> | ОК        |  |  |  |  |
| ?        | Unknown   |  |  |  |  |
| <u>~</u> | Data Only |  |  |  |  |

| Long Term Trends |               |  |  |  |  |
|------------------|---------------|--|--|--|--|
| •                | Improving     |  |  |  |  |
| -                | No Change     |  |  |  |  |
| -                | Getting Worse |  |  |  |  |
|                  |               |  |  |  |  |
|                  |               |  |  |  |  |

| Short Term Trends |               |  |  |  |  |
|-------------------|---------------|--|--|--|--|
| •                 | Improving     |  |  |  |  |
|                   | No Chang