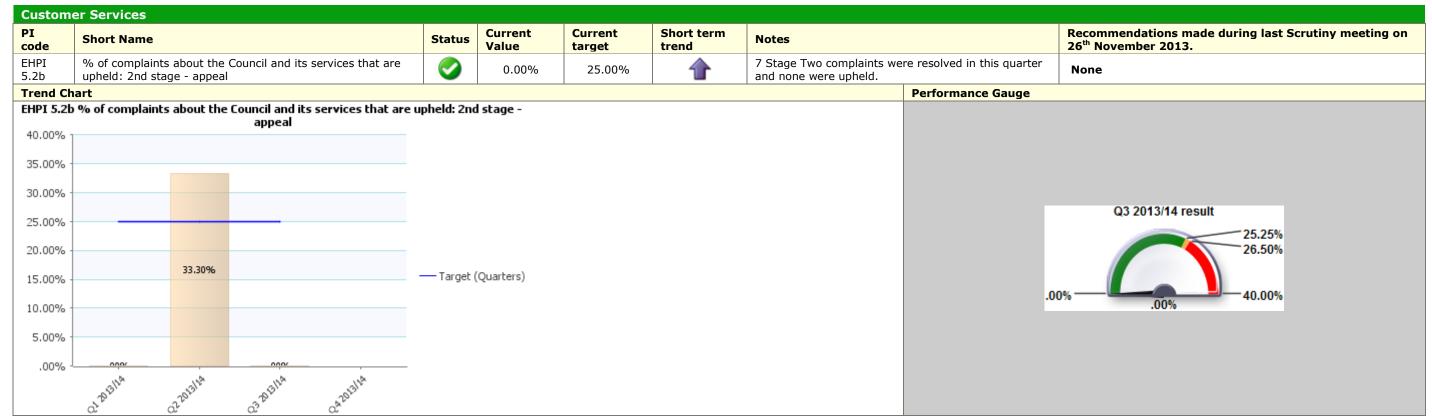

<br>150.00<br>125.00<br>100.00<br>75.00<br>50.00<br>25.00 | 25.64<br>31.68<br>26.96<br>29.57<br>36.02                                  | - 40.86 | 116.22           | _                 | <b>—</b> Target (Moni  | January 2014 res<br>49.82<br>47.47<br>.00 57.28                                                                                                                                                                                                                                                                                                                                                         | sult<br>——                                                                           |

## Traffic Light Red **Description** Prosperity









### Traffic Light Green Description Prosperity











# Traffic Light Unknown Description Prosperity

















|          | PI Status |  |  |  |  |
|----------|-----------|--|--|--|--|
|          | Alert     |  |  |  |  |
| _        | Warning   |  |  |  |  |
| <b>②</b> | ОК        |  |  |  |  |
| ?        | Unknown   |  |  |  |  |
| <u>~</u> | Data Only |  |  |  |  |

| Long Term Trends |               |  |  |  |  |
|------------------|---------------|--|--|--|--|
| •                | Improving     |  |  |  |  |
| -                | No Change     |  |  |  |  |
| -                | Getting Worse |  |  |  |  |
|                  |               |  |  |  |  |
|                  |               |  |  |  |  |

| Short Term Trends |               |  |  |  |  |
|-------------------|---------------|--|--|--|--|
| •                 | Im