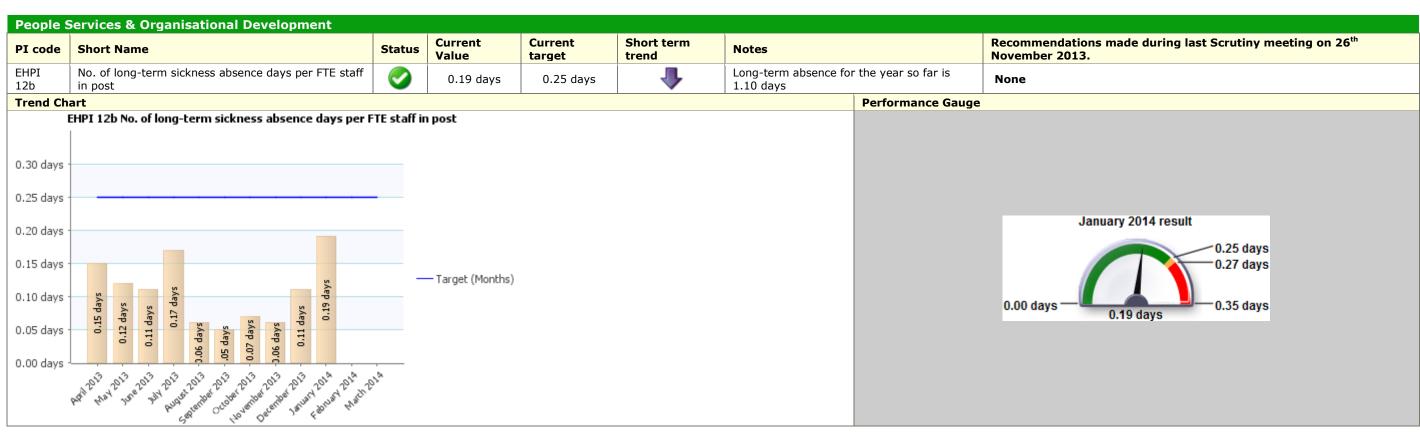

0.00<br>125.00<br>100.00<br>75.00<br>50.00<br>25.00 | 25.64<br>31.68<br>26.96<br>29.57<br>36.02                                  | - 40.86 | 116.22           | _                 | <b>—</b> Target (Moni  | January 2014 res<br>49.82<br>47.47<br>.00 57.28                                                                                                                                                                                                                                                                                                                                                         | sult<br>——                                                                           |

## Traffic Light Red **Description** Prosperity









### Traffic Light Green Description Prosperity











# Traffic Light Unknown Description Prosperity

















|          | PI Status |  |  |  |  |
|----------|-----------|--|--|--|--|
|          | Alert     |  |  |  |  |
| _        | Warning   |  |  |  |  |
| <b>②</b> | ОК        |  |  |  |  |
| ?        | Unknown   |  |  |  |  |
| <u>~</u> | Data Only |  |  |  |  |

| Long Term Trends |               |  |  |  |  |
|------------------|---------------|--|--|--|--|
| •                | Improving     |  |  |  |  |
| -                | No Change     |  |  |  |  |
| -                | Getting Worse |  |  |  |  |
|                  |               |  |  |  |  |
|                  |               |  |  |  |  |

| Short Term Trends |               |  |  |  |  |
|-------------------|---------------|--|--|--|--|
| •                 | Improvin