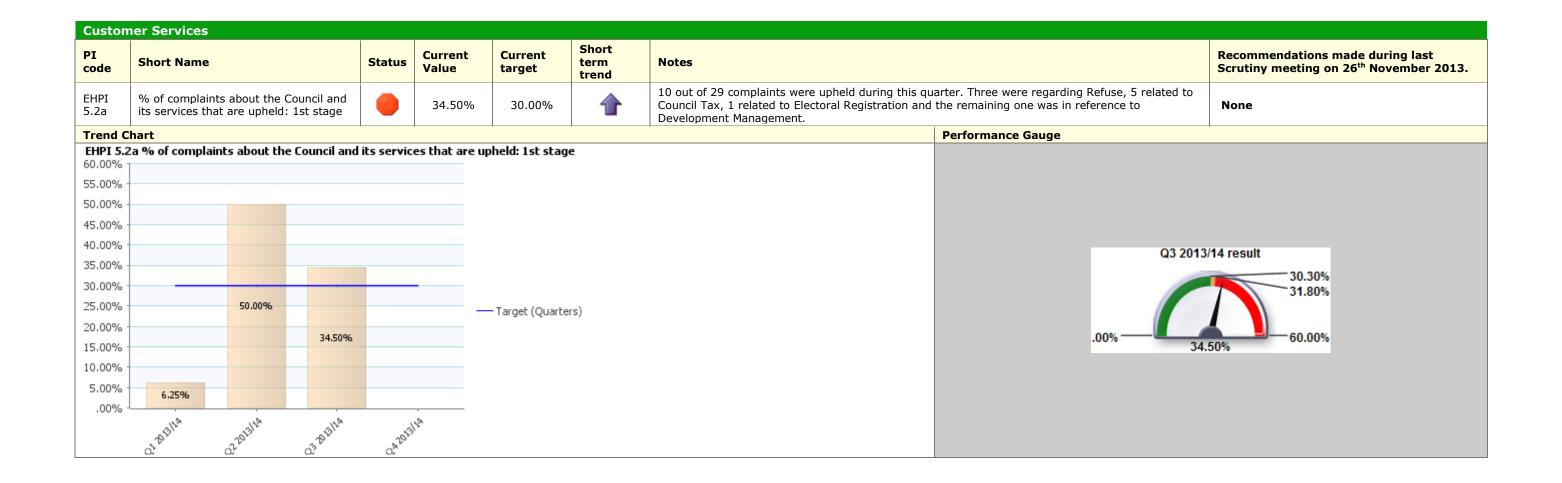

|
| 200.00<br>175.00<br>150.00<br>125.00<br>100.00<br>75.00<br>50.00<br>25.00 | 25.64<br>31.68<br>26.96<br>29.57<br>36.02                                  | - 40.86 | 116.22           | _                 | <b>—</b> Target (Moni  | January 2014 res<br>49.82<br>47.47<br>.00 57.28                                                                                                                                                                                                                                                                                                                                                         | sult<br>——                                                                           |

## Traffic Light Red **Description** Prosperity









### Traffic Light Green Description Prosperity











# Traffic Light Unknown Description Prosperity

















|          | PI Status |  |  |  |  |
|----------|-----------|--|--|--|--|
|          | Alert     |  |  |  |  |
| _        | Warning   |  |  |  |  |
| <b>②</b> | ОК        |  |  |  |  |
| ?        | Unknown   |  |  |  |  |
| <u>~</u> | Data Only |  |  |  |  |

| Long Term Trends |               |  |  |  |  |
|------------------|---------------|--|--|--|--|
| •                | Improving     |  |  |  |  |
| -                | No Change     |  |  |  |  |
| -                | Getting Worse |  |  |  |  |
|                  |               |  |  |  |  |
|                  |               |  |  |  |  |

| Short Term Trends |               |  |  |  |  |
|-----------------