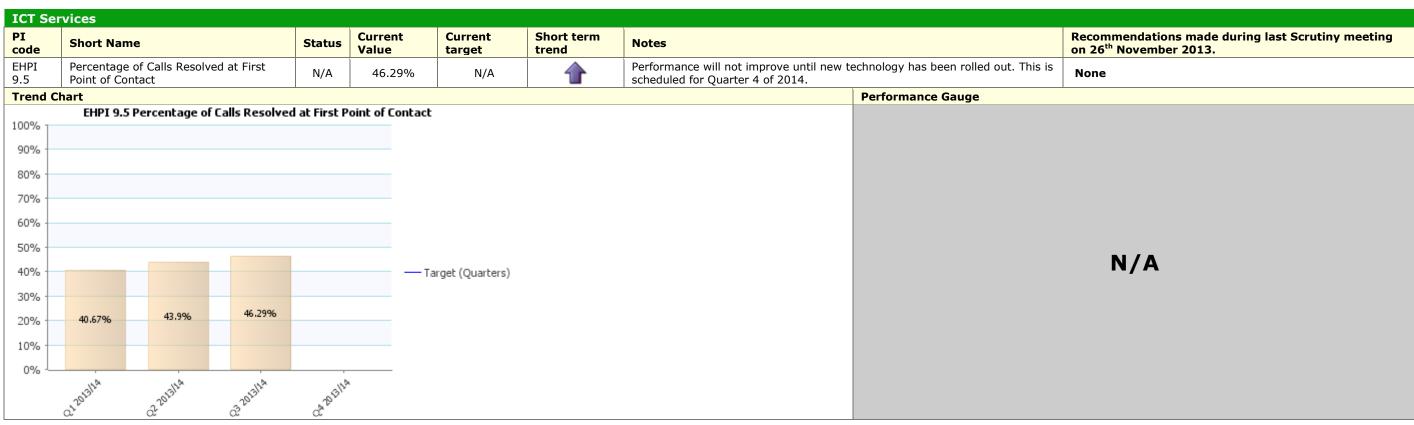

4<br>31.68<br>26.96<br>29.57<br>36.02                                  | - 40.86 | 116.22           | _                 | <b>—</b> Target (Moni  | January 2014 res<br>49.82<br>47.47<br>.00 57.28                                                                                                                                                                                                                                                                                                                                                         | sult<br>——                                                                           |

## Traffic Light Red **Description** Prosperity









### Traffic Light Green Description Prosperity











# Traffic Light Unknown Description Prosperity

















|          | PI Status |  |  |  |  |
|----------|-----------|--|--|--|--|
|          | Alert     |  |  |  |  |
| _        | Warning   |  |  |  |  |
| <b>②</b> | ОК        |  |  |  |  |
| ?        | Unknown   |  |  |  |  |
| <u>~</u> | Data Only |  |  |  |  |

| Long Term Trends |               |  |  |  |  |
|------------------|---------------|--|--|--|--|
| •                | Improving     |  |  |  |  |
| -                | No Change     |  |  |  |  |
| -                | Getting Worse |  |  |  |  |
|                  |               |  |  |  |  |
|                  |               |  |  |  |  |

| Short Term Trends |               |  |  |  |  |
|-------------------|---------------|--|--|--|--|
| •                 | Improving     |  |  |  |  |
|                   | No Change     |