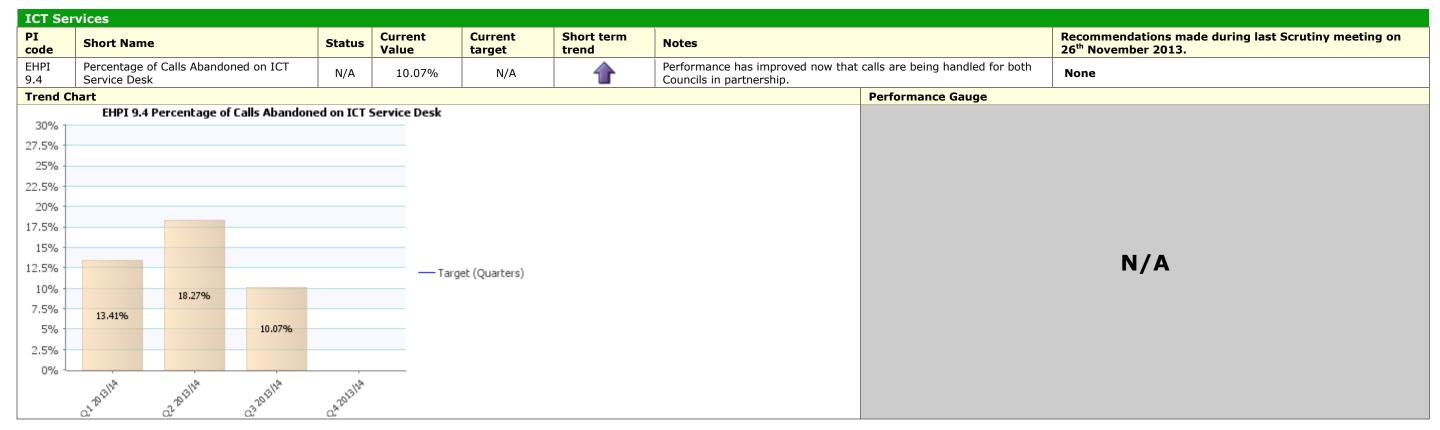

.64<br>31.68<br>26.96<br>29.57<br>36.02                                  | - 40.86 | 116.22           | _                 | <b>—</b> Target (Moni  | January 2014 res<br>49.82<br>47.47<br>.00 57.28                                                                                                                                                                                                                                                                                                                                                         | sult<br>——                                                                           |

## Traffic Light Red **Description** Prosperity









### Traffic Light Green Description Prosperity











# Traffic Light Unknown Description Prosperity

















|          | PI Status |  |  |  |  |
|----------|-----------|--|--|--|--|
|          | Alert     |  |  |  |  |
| _        | Warning   |  |  |  |  |
| <b>②</b> | ОК        |  |  |  |  |
| ?        | Unknown   |  |  |  |  |
| <u>~</u> | Data Only |  |  |  |  |

| Long Term Trends |               |  |  |  |  |
|------------------|---------------|--|--|--|--|
| •                | Improving     |  |  |  |  |
| -                | No Change     |  |  |  |  |
| -                | Getting Worse |  |  |  |  |
|                  |               |  |  |  |  |
|                  |               |  |  |  |  |

| Short Term Trends |               |  |  |  |  |
|-------------------|---------------|--|--|--|--|
| •                 | Improving     |  |  |  |  |
|                   | No Change