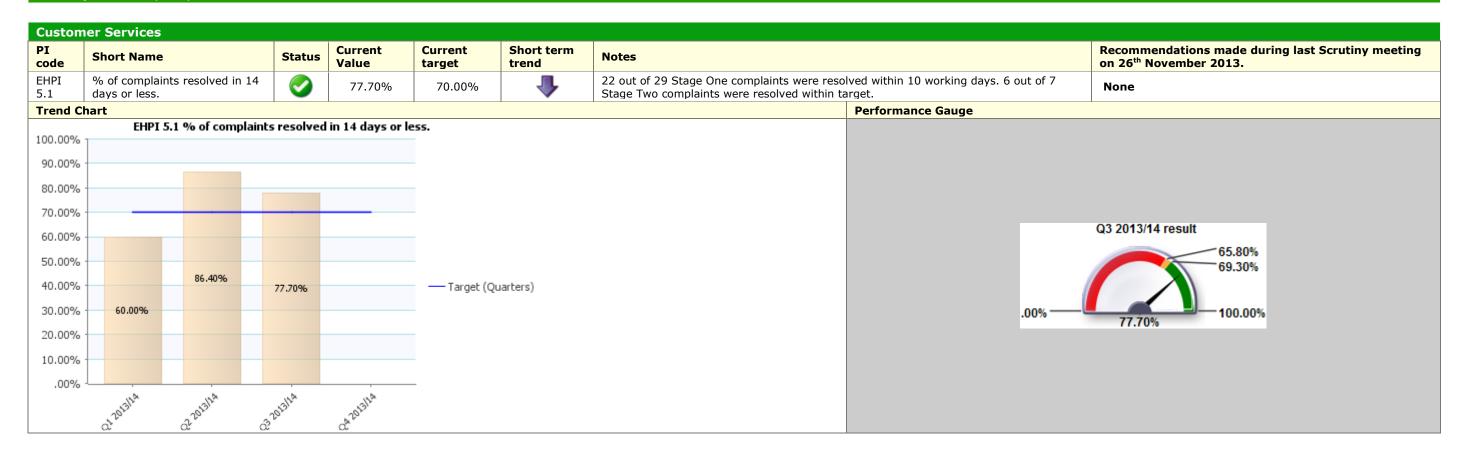

00<br>150.00<br>125.00<br>100.00<br>75.00<br>50.00<br>25.00 | 25.64<br>31.68<br>26.96<br>29.57<br>36.02                                  | - 40.86 | 116.22           | _                 | <b>—</b> Target (Moni  | January 2014 res<br>49.82<br>47.47<br>.00 57.28                                                                                                                                                                                                                                                                                                                                                         | sult<br>——                                                                           |

## Traffic Light Red **Description** Prosperity









### Traffic Light Green Description Prosperity











# Traffic Light Unknown Description Prosperity

















|          | PI Status |  |  |  |  |
|----------|-----------|--|--|--|--|
|          | Alert     |  |  |  |  |
| _        | Warning   |  |  |  |  |
| <b>②</b> | ОК        |  |  |  |  |
| ?        | Unknown   |  |  |  |  |
| <u>~</u> | Data Only |  |  |  |  |

| Long Term Trends |               |  |  |  |  |
|------------------|---------------|--|--|--|--|
| •                | Improving     |  |  |  |  |
| -                | No Change     |  |  |  |  |
| -                | Getting Worse |  |  |  |  |
|                  |               |  |  |  |  |
|                  |               |  |  |  |  |

| Short Term Trends |               |  |  |  |  |
|-------------------|---------------|--|--|--|--|
| •                 |