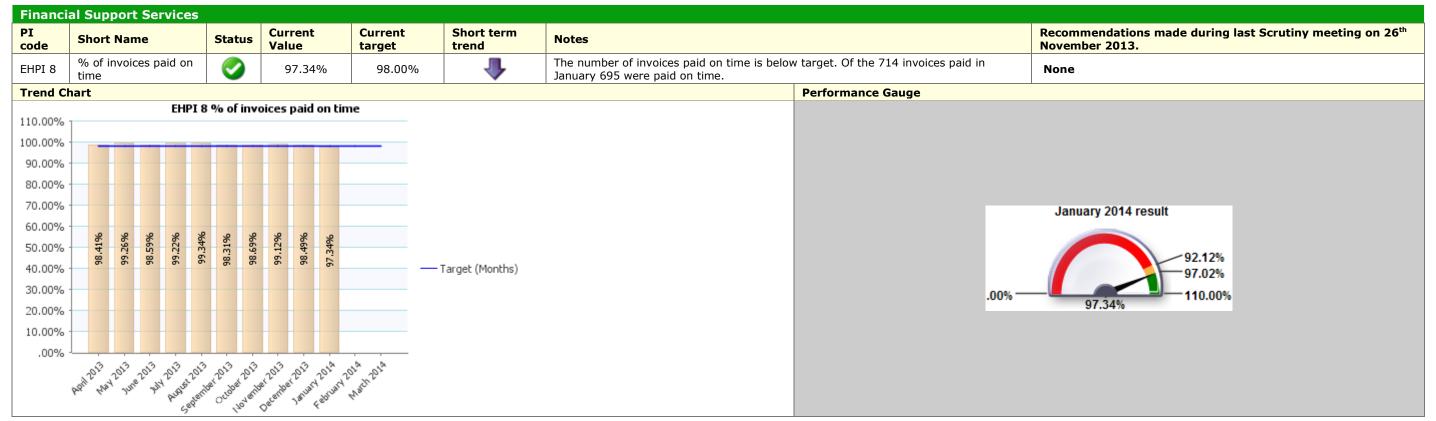

150.00<br>125.00<br>100.00<br>75.00<br>50.00<br>25.00 | 25.64<br>31.68<br>26.96<br>29.57<br>36.02                                  | - 40.86 | 116.22           | _                 | <b>—</b> Target (Moni  | January 2014 res<br>49.82<br>47.47<br>.00 57.28                                                                                                                                                                                                                                                                                                                                                         | sult<br>——                                                                           |

## Traffic Light Red **Description** Prosperity









### Traffic Light Green Description Prosperity











# Traffic Light Unknown Description Prosperity

















|          | PI Status |  |  |  |  |
|----------|-----------|--|--|--|--|
|          | Alert     |  |  |  |  |
| _        | Warning   |  |  |  |  |
| <b>②</b> | ОК        |  |  |  |  |
| ?        | Unknown   |  |  |  |  |
| <u>~</u> | Data Only |  |  |  |  |

| Long Term Trends |               |  |  |  |  |
|------------------|---------------|--|--|--|--|
| •                | Improving     |  |  |  |  |
| -                | No Change     |  |  |  |  |
| -                | Getting Worse |  |  |  |  |
|                  |               |  |  |  |  |
|                  |               |  |  |  |  |

| Short Term Trends |               |  |  |  |  |
|-------------------|---------------|--|--|--|--|
| •                 | Improv